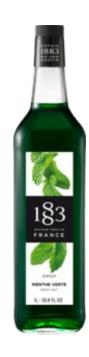

## **GREEN CLOUD**







Alcohol-free

Cold

Long drink





- Cream foam
- full-cream milk
- mint syrup 1883
- 12cl chilled milk

A hybrid of dessert and molecular drink, this cocktail is, in truth, a deconstructed mint milk that takes the breath away.

## **INSTRUCTIONS**

Foam some milk with the mint syrup: dissolve a gelatin sheet in 30cl of milk, add 10cl of Mint Syrup 1883 and 10cl of liquid cream. Pour into a 500ml siphon, insert an N2O cartridge and leave to cool. Squirt the mint-flavoured milk foam into a tumbler, sprinkle with chocolate shavings, and top off with the milk. Serve with a large spoon.

## **ASSOCIATED SYRUP**



**GREEN MINT 1883**