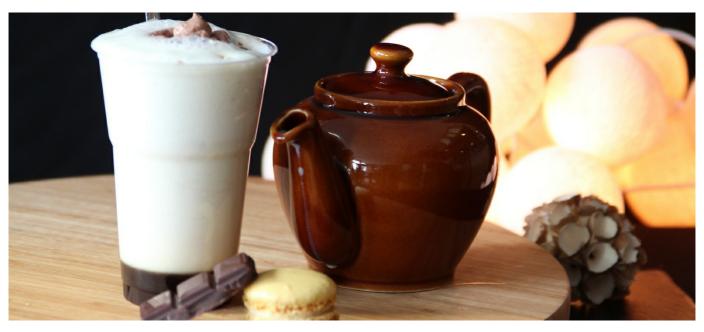

## **NUTTY CLOUD**

Alcohol-free

Hot

Long drink

- 2cl chocolate syrup 1883
- chocolate and plain-milk foams
- 16cl milk
- 1cl pistachio syrup 1883

A warm, distinguished drink that calls for a certain style of serving to ensure optimal visual appeal.

## **INSTRUCTIONS**

Fill a clear toddy glass 2/3 full with milk foam (made by hand or with a siphon). Add the chocolate syrup, which will settle at the bottom. Present the foams carefully. Heat up some milk In a teapot and incorporate the syrup. Pour the hot mixture onto the foams. Sprinkle with crushed pecans and almonds.