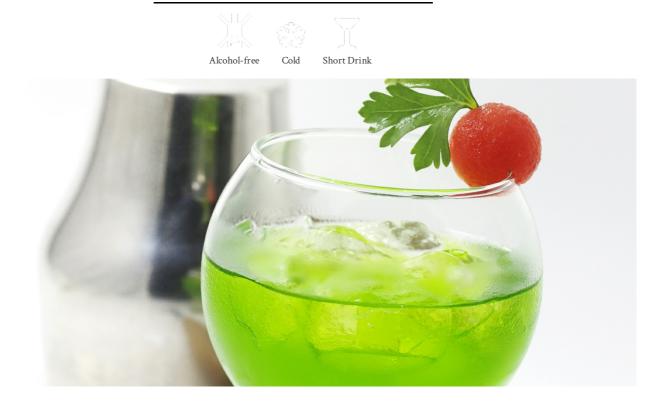

## PARSLEY TONIC

- 6-7 sprigs flat-leaf parsley
- 1.5cl yuzu lemon syrup 1883
- 0.5cl lime juice
- 3.5cl gin
- 3cl lemon-lime soda

Parsley has extraordinary properties, and a surprising flavour when mixed. Yuzu Lemon Syrup 1883 and parsley, with its slight note of aniseed, produce an unexpected cocktail.

## **INSTRUCTIONS**

Muddle 6-7 sprigs of flat-leaf parsley into a shaker. Add 1.5cl of Yuzu Lemon Syrup 1883, 0.5cl of lime juice, and 3.5cl of gin. Shake, and sieve into a chilled cocktail glass over 2-3 ice cubes. Top up with 3cl of lemon-lime soda, and stir.