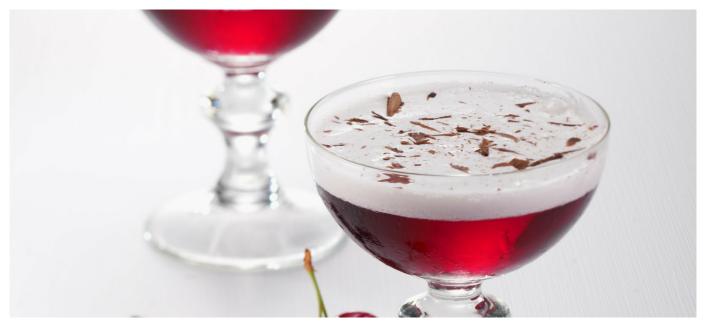

## **VELVET CHERRY**

ित्ती हुने Cold S

Short Drink

- 4cl vodka
- 2cl cherry syrup 1883
- 1cl Galliano liqueur
- 2cl liquid sour cream

A potent after-dinner cocktail with fruity and floral notes. It will be a particular hit with women, who are somewhat averse to this type of drink, which is also visually gorgeous.

## **INSTRUCTIONS**

Pour the vodka, 2cl of syrup and the Galliano into a mixing glass. Stir and strain into a chilled martini glass. Stiffen the cream with 1cl of syrup, using a whisk or shaker. Cover the cocktail with the flavoured cream, and garnish with grated nutmeg and dark-chocolate shavings.